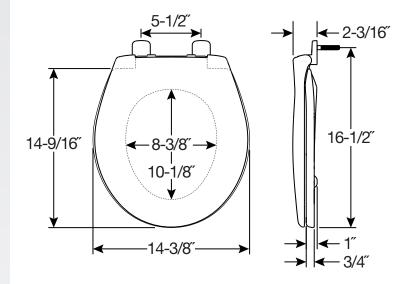

## **SPECIFICATIONS:**

Size: Round

Material: Plastic

Style: Closed Front with Cover

Ring Bumpers: Two

Hinges: Plastic with Non-Corroding 300 Series Stainless Steel Posts

Hardware: STA-TITE<sup>®</sup> Commercial Fastening System<sup>™</sup>