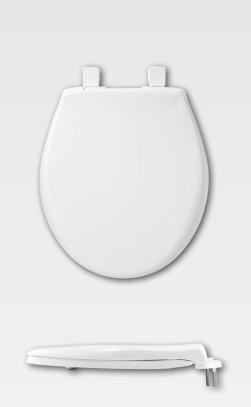

HOSPITALITY HEAVY-DUTY PLASTIC TOILET SEAT

## **SPECIFICATIONS:**

Size: Round

Material: Plastic

Style: Closed Front with Cover

Ring Bumpers: Two

Hinges: Plastic with Non-Corroding 300 Series Stainless Steel Posts

Hardware: STA-TITE<sup>®</sup> Commercial Fastening System<sup>™</sup>